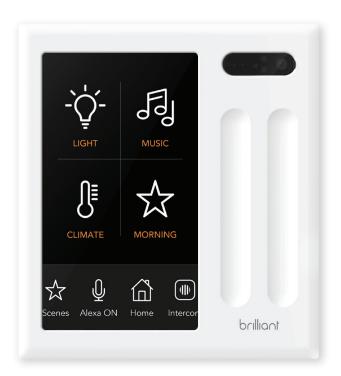

Touch and voice control for lights, music, climate and more...directly from your light switch!

Brilliant replaces an existing light switch to give you touch and voice control of lights, music and other smart home devices. Want to play a Spotify channel on your Sonos? Just tap the screen. Want to dim lights? Just ask. It's a simple way to give everyone in the home easy access to smart home capabilities right on your wall.

Amazon Alexa is built in, so just ask for news, weather, and more to get both audio and visual responses. Keep your favorite settings in "scenes" to set the ideal mood for waking up, dinner time, or relaxing. There is even a video intercom built in with a privacy shutter for the camera.

## **Features**

- Controls lights, music, climate, locks, and more.
- Supports LED, CFL, halogen, and incandescent bulbs, and works with dimmable lighting.
- Amazon Alexa is built in for voice control. Ask Alexa for home control, news, sports, and more.
- Displays photos, art, and weather forecasts.
- iOS / Android app for remote control and uploading your own photos.
- · Video intercom with privacy shutter.