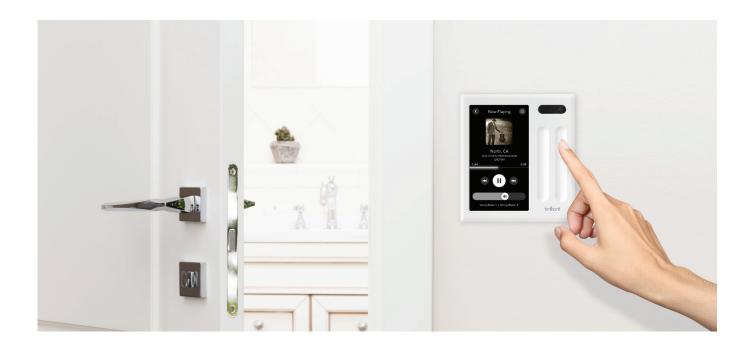

Touch and voice control for lights, music, climate and more...directly from your light switch!

Brilliant replaces an existing light switch to give you touch and voice control of lights, music and other smart home devices. Want to play a Spotify channel on your Sonos? Just tap the screen. Want to dim lights? Just ask. It's a simple way to give everyone in the home easy access to smart home capabilities right on your wall.

Amazon Alexa is built in, so just ask for news, weather, and more to get both audio and visual responses. Keep your favorite settings in "scenes" to set the ideal mood for waking up, dinner time, or relaxing. There is even a video intercom built in with a privacy shutter for the camera.